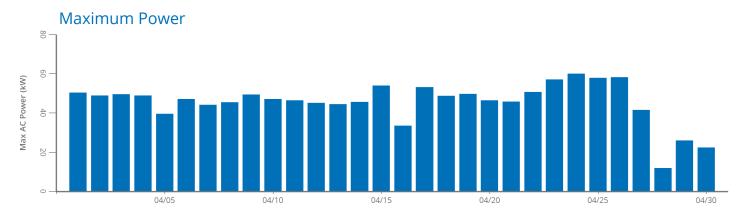

## Commercial Monthly Performance Report

Name: WARRINGTON POLICE STATION

Address: 2330 LOWER BARNESS ROAD WARRINGTON, PA

Period Start: Apr 1, 2023 Period End: Apr 30, 2023

| El Summary                              |               |              |                  |              |
|-----------------------------------------|---------------|--------------|------------------|--------------|
|                                         | This Period   | Last Period  | Period Last Year | Lifetime     |
| Energy (MWh)                            | 8.09          | 6.13         |                  | 34.64        |
| Max AC Power Range (kW)                 | 11.97 - 60.01 | 5.45 - 52.58 | -                | 0.00 - 60.01 |
| CO <sub>2</sub> emissions avoided (lbs) | 8,918.13      | 6,761.46     | -                | 38,181.40    |
| Trees grown for 10 years                | 95.34         | 72.28        | -                | 408.18       |
| Miles not driven                        | 13,986.34     | 10,604.03    | -                | 59,880.08    |