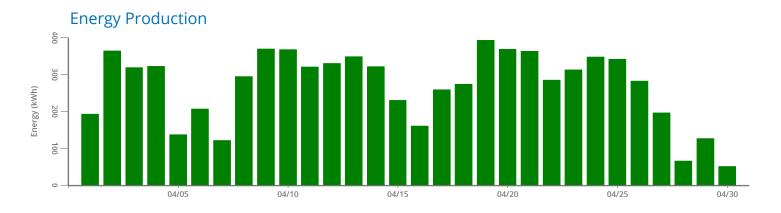

## Commercial Monthly Performance Report

Name: WARRINGTON POLICE STATION

Address: 2330 LOWER BARNESS ROAD WARRINGTON, PA

Period Start: Apr 1, 2023 Period End: Apr 30, 2023

| El Summary                              |               |              |                  |              |
|-----------------------------------------|---------------|--------------|------------------|--------------|
|                                         | This Period   | Last Period  | Period Last Year | Lifetime     |
| Energy (MWh)                            | 8.09          | 6.13         |                  | 34.64        |
| Max AC Power Range (kW)                 | 11.97 - 60.01 | 5.45 - 52.58 | -                | 0.00 - 60.01 |
| CO <sub>2</sub> emissions avoided (lbs) | 8,918.13      | 6,761.46     | -                | 38,181.40    |
| Trees grown for 10 years                | 95.34         | 72.28        | -                | 408.18       |
| Miles not driven                        | 13,986.34     | 10,604.03    | -                | 59,880.08    |