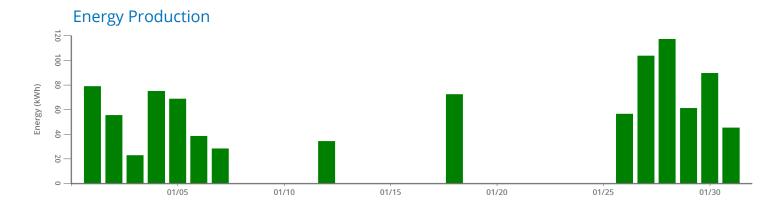

## Commercial Monthly Performance Report

Name: WARRINGTON POLICE STATION

Address: 2330 LOWER BARNESS ROAD WARRINGTON, PA

Period Start: Jan 1, 2023 Period End: Jan 31, 2023

| <b>Ell</b> Summary                      |              |              |                  |              |
|-----------------------------------------|--------------|--------------|------------------|--------------|
|                                         | This Period  | Last Period  | Period Last Year | Lifetime     |
| Energy (MWh)                            | 0.95         | 0.56         |                  | 16.30        |
| Max AC Power Range (kW)                 | 0.00 - 33.73 | 0.00 - 27.80 | -                | 0.00 - 52.63 |
| CO <sub>2</sub> emissions avoided (lbs) | 1,045.38     | 613.06       | -                | 17,969.83    |
| Trees grown for 10 years                | 11.18        | 6.55         | -                | 192.11       |
| Miles not driven                        | 1,639.48     | 961.47       | -                | 28,182.18    |