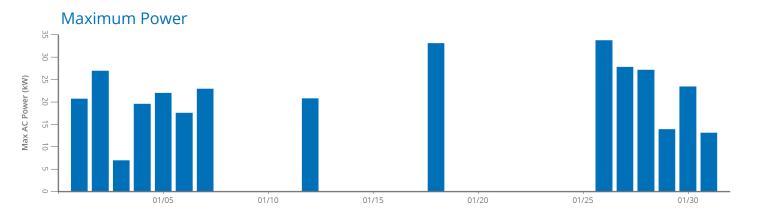

## Commercial Monthly Performance Report

Name: WARRINGTON POLICE STATION

Address: 2330 LOWER BARNESS ROAD WARRINGTON, PA

Period Start: Jan 1, 2023 Period End: Jan 31, 2023

| <b>Ell</b> Summary                      |              |              |                  |              |
|-----------------------------------------|--------------|--------------|------------------|--------------|
|                                         | This Period  | Last Period  | Period Last Year | Lifetime     |
| Energy (MWh)                            | 0.95         | 0.56         |                  | 16.30        |
| Max AC Power Range (kW)                 | 0.00 - 33.73 | 0.00 - 27.80 | -                | 0.00 - 52.63 |
| CO <sub>2</sub> emissions avoided (lbs) | 1,045.38     | 613.06       | -                | 17,969.83    |
| Trees grown for 10 years                | 11.18        | 6.55         | -                | 192.11       |
| Miles not driven                        | 1,639.48     | 961.47       | -                | 28,182.18    |