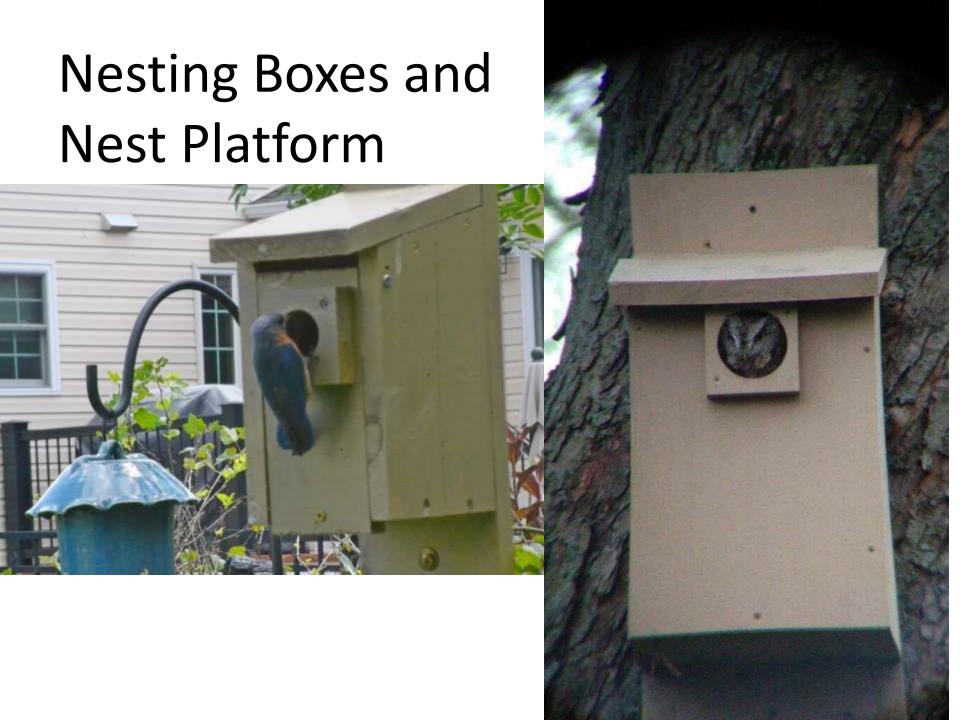

# Rain Barrels, Bird Houses and Bat Boxes

Forest Trail Enhancement for a Greater Community Experience