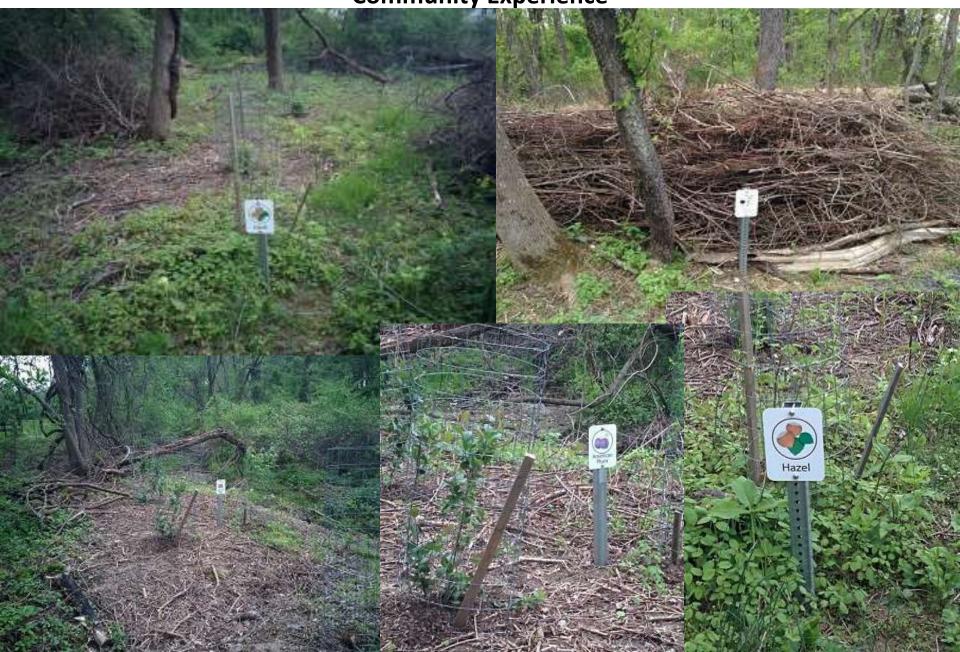

# Rain Barrels, Bird Houses and Bat Boxes

Forest Trail Enhancement for a Greater Community Experience