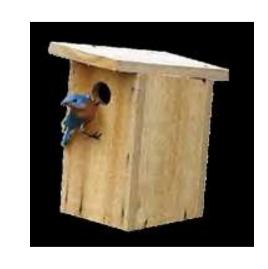

# Rain Barrels, Bird Houses and Bat Boxes

Forest Trail Enhancement for a Greater Community Experience