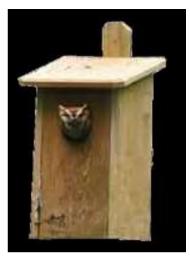

# Rain Barrels, Bird Houses and Bat Boxes

Forest Trail Enhancement for a Greater Community Experience

#### Lead a group...

And help us build these items that we sell, at cost, for the benefit of the community.

- Bluebird Houses
- Bat Houses
- Screech Owl Houses
- Rain Barrels
- Native Plants